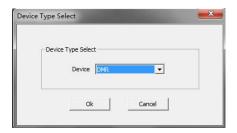

## 1. ECS Feature Control License Apply

Please have all the SN ready before you apply the license.

Run CPS-->Tools-->Feature Control License Apply, you will see Device Type Select. If you apply ECS for the radio, choose DMR. If you apply for the repeater, choose PR900.