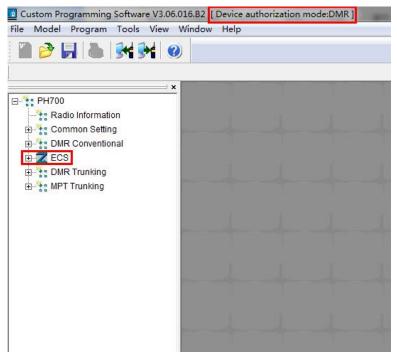

Switch off the radio or repeater then switch ON, read it, the ECS configuration will appear in the left side of CPS. You will have the right to configure ECS function in your radio or repeater.

If you want to activate ECS license for other radio or repeater, please connect it to your PC, read the radio or repeater, do Feature Control License Register and repeat the above steps.