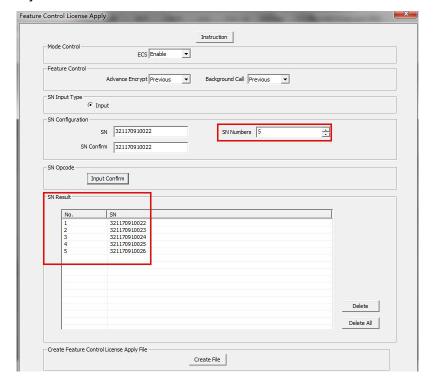

Click OK to enter Feature Control License Apply. Choose ECS Enable in the Mode Control.

Then input the SN number in the SN Configuration. Input it again in the SN Confirm.

Click Input Confirm button, you will see the number appears in the SN Result.

If you have different SN number, input it and confirm it again. You will see all the SN

numbers appear in the SN Result.

Click Create File to save the file to your PC.

If you will have a continues SN number, you can modify SN number as you defined. Click Input Confirm you will see the SN list there. Create File to save a fcla format file.