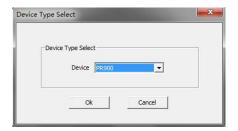

## 1. ECS Feature Control License Apply

Please have all the SN ready before you apply the license.

Run CPS-->Tools-->Feature Control License Apply, you will see Device Type Select. If you apply ECS for the radio, choose DMR. If you apply for the repeater, choose PR900.