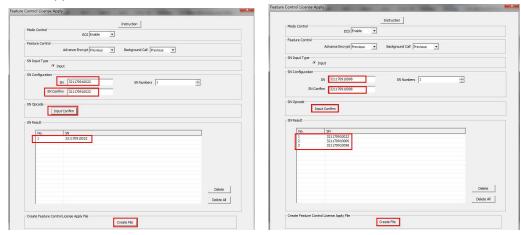

If you have different SN number, input it and confirm it again. You will see all the SN

numbers appear in the SN Result.

Click Create File to save the file to your PC.

If you will have a continues SN number, you can modify SN number as you defined. Click Input Confirm you will see the SN list there. Create File to save a fcla format file.