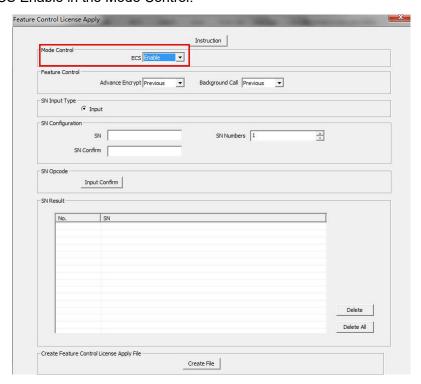

Click OK to enter Feature Control License Apply. Choose ECS Enable in the Mode Control.

Then input the SN number in the SN Configuration. Input it again in the SN Confirm.

Click Input Confirm button, you will see the number appears in the SN Result.