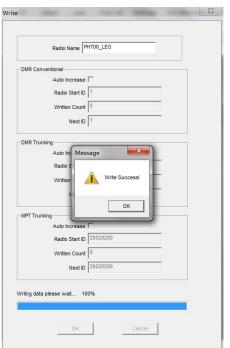

Import the fcla file you created in the FCLA File, import the license file fclc file in FCLC File. Then click Register.

After the registration is successful, there will appear a pop-up window to let you Write. Click OK to write until you see Write Success.

Switch off the radio or repeater then switch ON, read it, the ECS configuration will appear in the left side of CPS. You will have the right to configure ECS function in your radio or repeater.

If you want to activate ECS license for other radio or repeater, please connect it to your PC, read the radio or repeater, do Feature Control License Register and repeat the above steps.