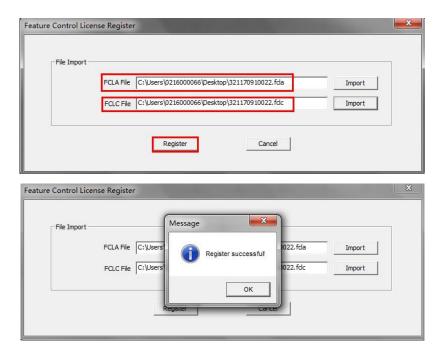

Import the fcla file you created in the FCLA File, import the license file fclc file in FCLC File. Then click Register.

After the registration is successful, there will appear a pop-up window to let you Write. Click OK to write until you see Write Success.